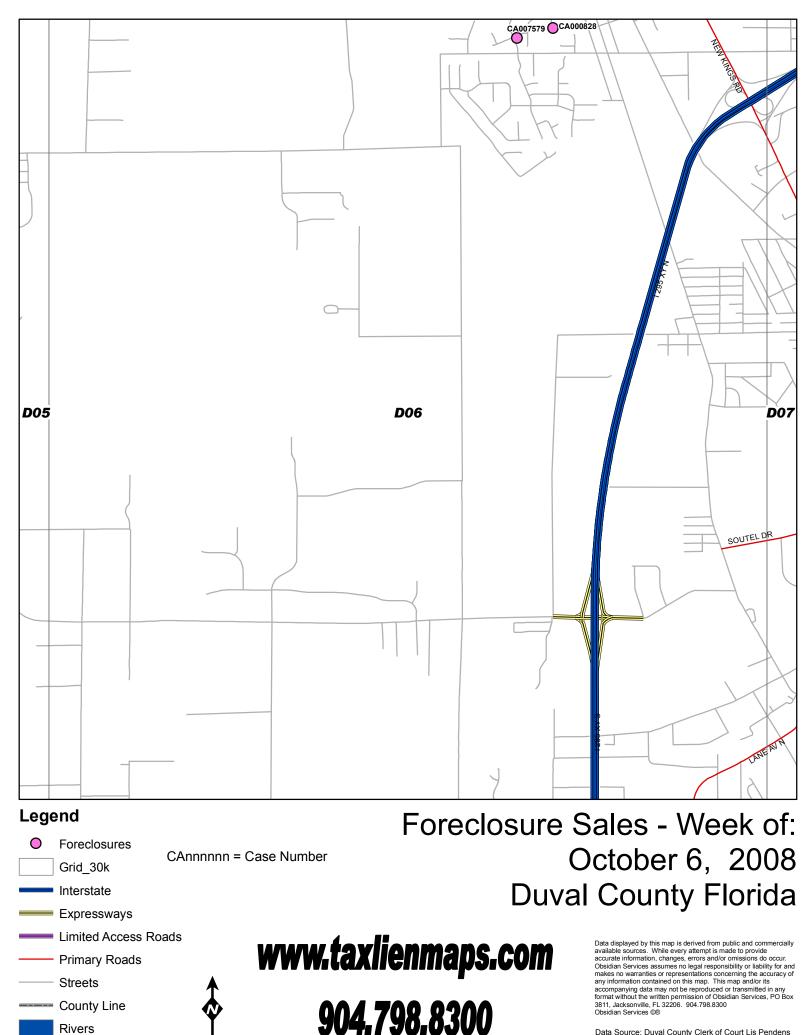

## Foreclosure Sales - Week of: October 6, 2008 Duval County Florida

www.taxlienmaps.com

904.798.8300

Grid\_30k

Interstate Expressways

Streets

Rivers

Limited Access Roads

Primary Roads

County Line

CAnnnnnn = Case Number

Foreclosure Sales - Week of: October 6, 2008 Duval County Florida

www.taxlienmaps.com

904.798.8300

| ightarrow | Foreclosures |  |  |
|-----------|--------------|--|--|
|           | Grid 30k     |  |  |