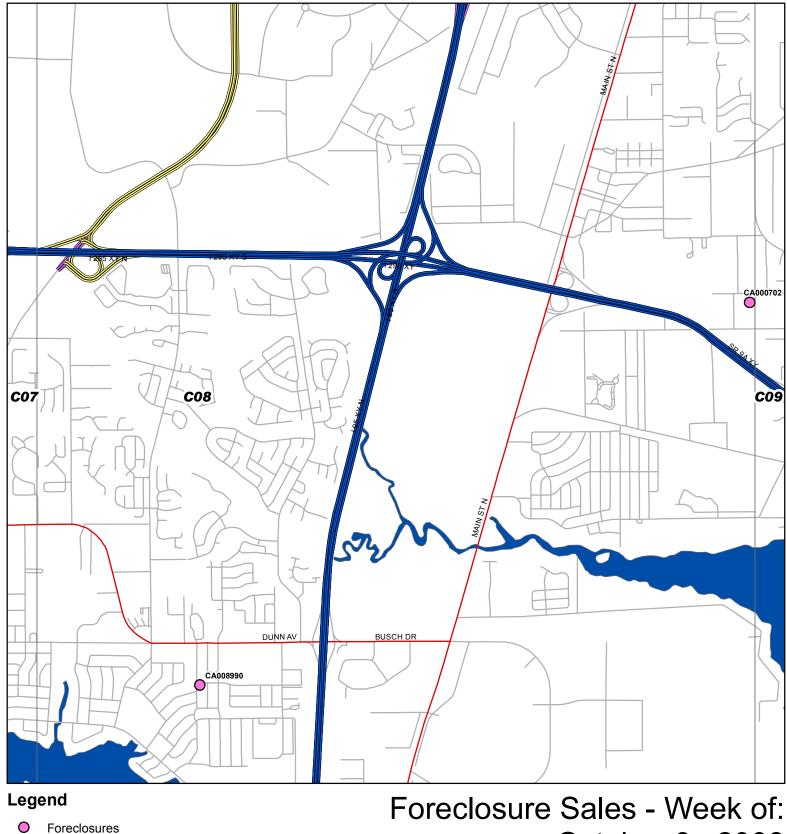

Limited Access Roads

Primary Roads

County Line

CAnnnnn = Case Number

# Foreclosure Sales - Week of: October 6, 2008 Duval County Florida

www.taxlienmaps.com

904.798.8300

Foreclosures

Grid\_30k

Interstate Expressways

Streets

Rivers