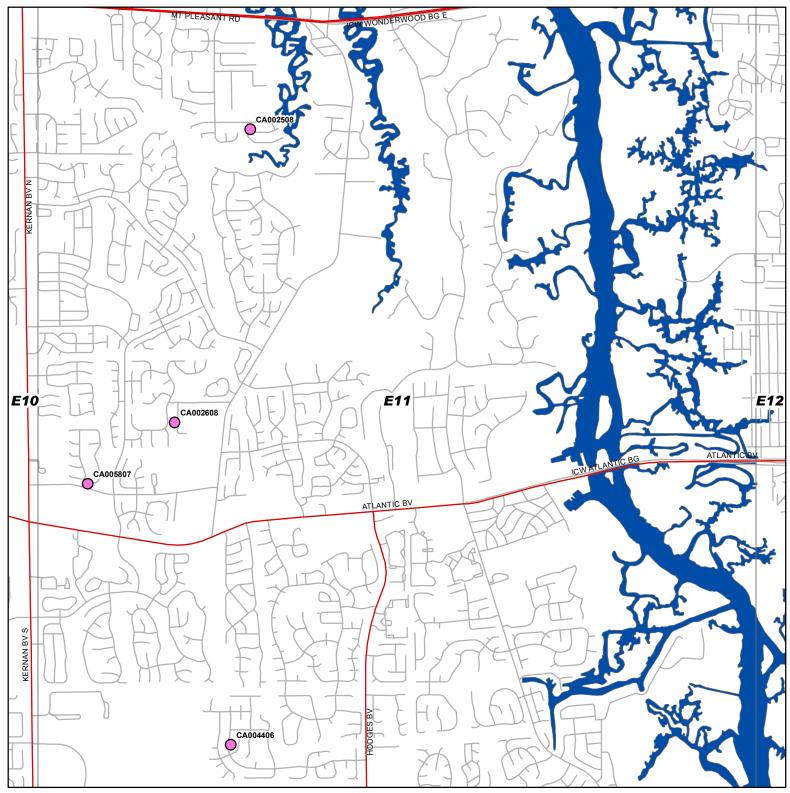

# Foreclosure Sales - Week of: October 6, 2008 Duval County Florida

www.taxlienmaps.com

904.798.8300

#### Interstate

- Expressways
- Limited Access Roads
- Primary Roads
- Streets
- County Line Rivers

# October 6, 2008 **Duval County Florida**

www.taxlienmaps.com

904.798.8300

Foreclosures

Grid\_30k

Interstate Expressways

Streets

Limited Access Roads

Primary Roads

County Line Rivers CAnnnnn = Case Number