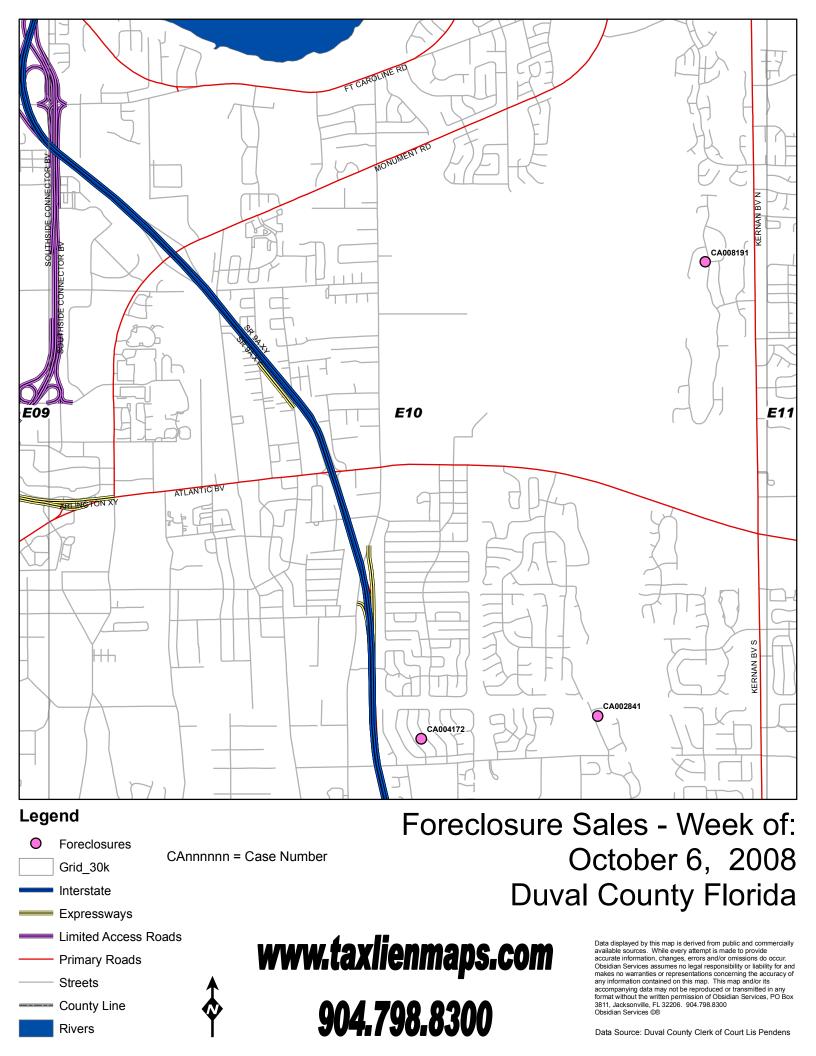

# Foreclosure Sales - Week of: October 6, 2008 Duval County Florida

www.taxlienmaps.com

904.798.8300

Data displayed by this map is derived from public and commercially available sources. While every attempt is made to provide accurate information, changes, errors and/or omissions do occur. Obsidian Services assumes no legal responsibility or liability for and makes no warranties or representations concerning the accuracy of any information contained on this map. This map and/or its accompanying data may not be reproduced or transmitted in any format without the written permission of Obsidian Services, PO Box 3811, Jacksonville, FL 32206. 904.798.8300 Obsidian Services @®

#### Data Source: Duval County Clerk of Court Lis Pendens

| $\bigcirc$ | Foreclosures |
|------------|--------------|
|            |              |

Grid 30k

Interstate Expressways

Streets

Rivers

Limited Access Roads