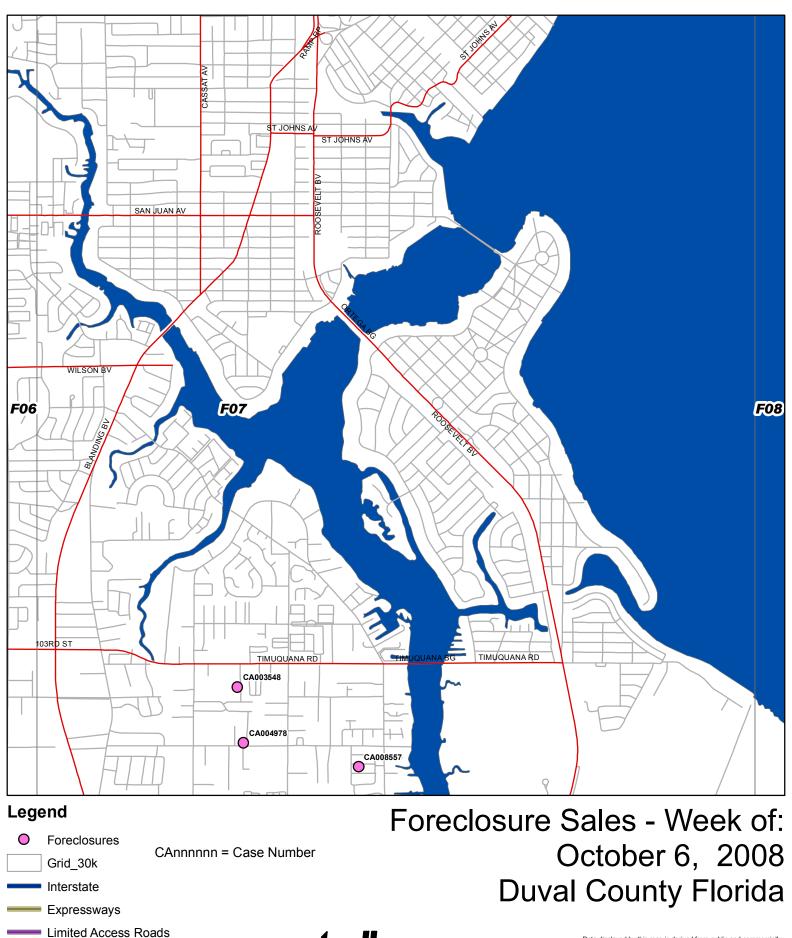

## Foreclosure Sales - Week of: October 6, 2008 Duval County Florida

www.taxlienmaps.com

904.798.8300

Grid\_30k

Interstate Expressways

Streets

Rivers

Limited Access Roads

Primary Roads

County Line

CAnnnnnn = Case Number

Foreclosure Sales - Week of: October 6, 2008 Duval County Florida

www.taxlienmaps.com

904.798.8300

| ightarrow | Foreclosures |  |  |
|-----------|--------------|--|--|
|           | Grid 30k     |  |  |