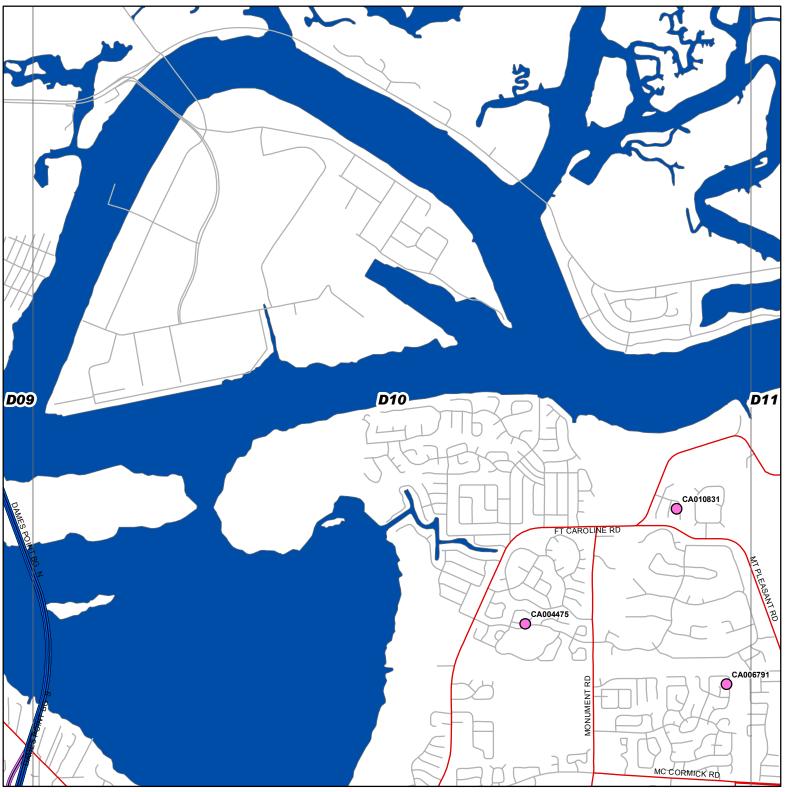

## Foreclosure Sales - Week of: October 6, 2008 Duval County Florida

www.taxlienmaps.com

904.798.8300

Grid\_30k

Interstate Expressways

Streets

Rivers

Limited Access Roads

Primary Roads

County Line

CAnnnnnn = Case Number

Foreclosure Sales - Week of: October 6, 2008 Duval County Florida

www.taxlienmaps.com

904.798.8300

| ightarrow | Foreclosures |  |  |
|-----------|--------------|--|--|
|           | Grid 30k     |  |  |