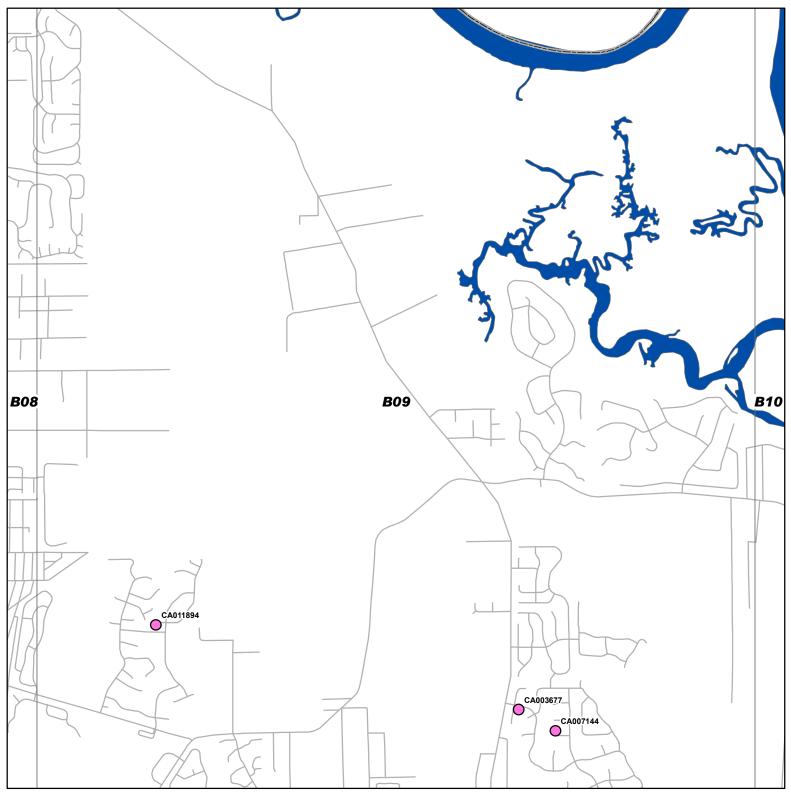

Foreclosures

Grid\_30k

Interstate Expressways

Streets

Rivers

Limited Access Roads

Primary Roads

County Line

CAnnnnnn = Case Number

## Foreclosure Sales - Week of: October 6, 2008 Duval County Florida

www.taxlienmaps.com

904.798.8300

Grid\_30k

Interstate Expressways

Streets

Rivers

Limited Access Roads