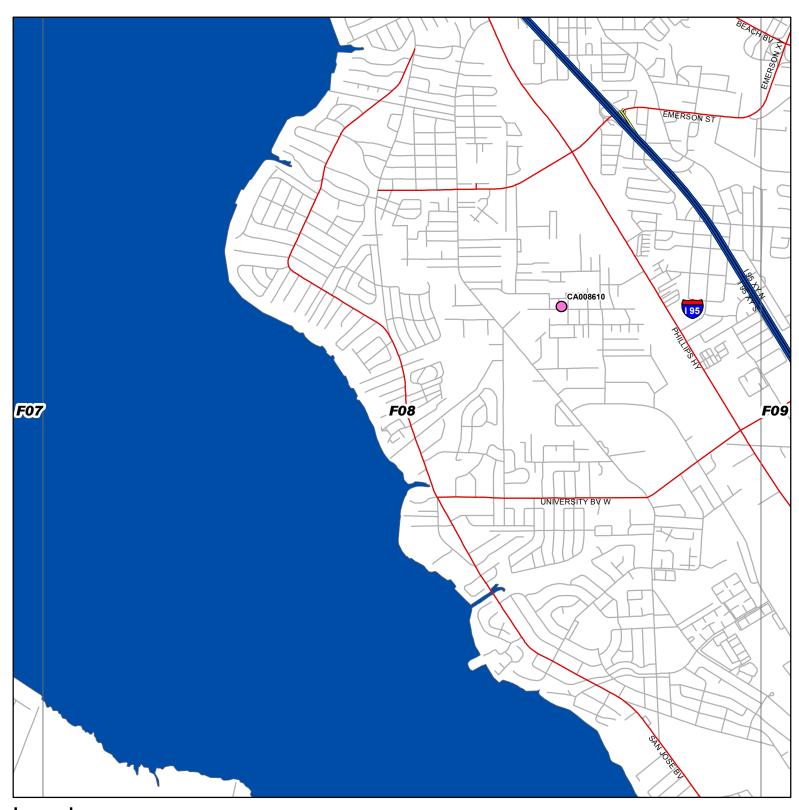

# Foreclosure Sales - Week of: October 6, 2008 Duval County Florida

www.taxlienmaps.com

904.798.8300

Grid\_30k

Interstate Expressways

Streets

Rivers

Limited Access Roads

Primary Roads

County Line

CAnnnnnn = Case Number

Foreclosure Sales - Week of: October 6, 2008 Duval County Florida

www.taxlienmaps.com

904.798.8300

Foreclosures

Grid\_30k