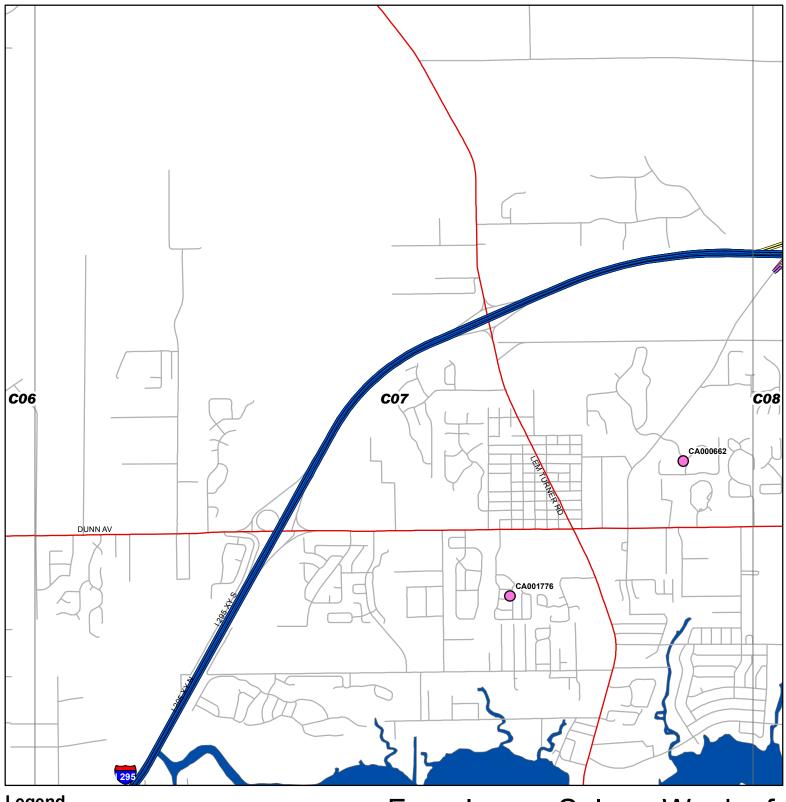

Primary Roads

County Line

CAnnnnnn = Case Number

Foreclosure Sales - Week of: October 6, 2008 Duval County Florida

www.taxlienmaps.com

904.798.8300

Foreclosures

Grid\_30k

Interstate Expressways

Streets

Rivers

Limited Access Roads

Primary Roads

County Line

CAnnnnn = Case Number

# Foreclosure Sales - Week of: October 6, 2008 Duval County Florida

www.taxlienmaps.com

904.798.8300

Foreclosures

Grid\_30k

Interstate Expressways

Streets

Rivers