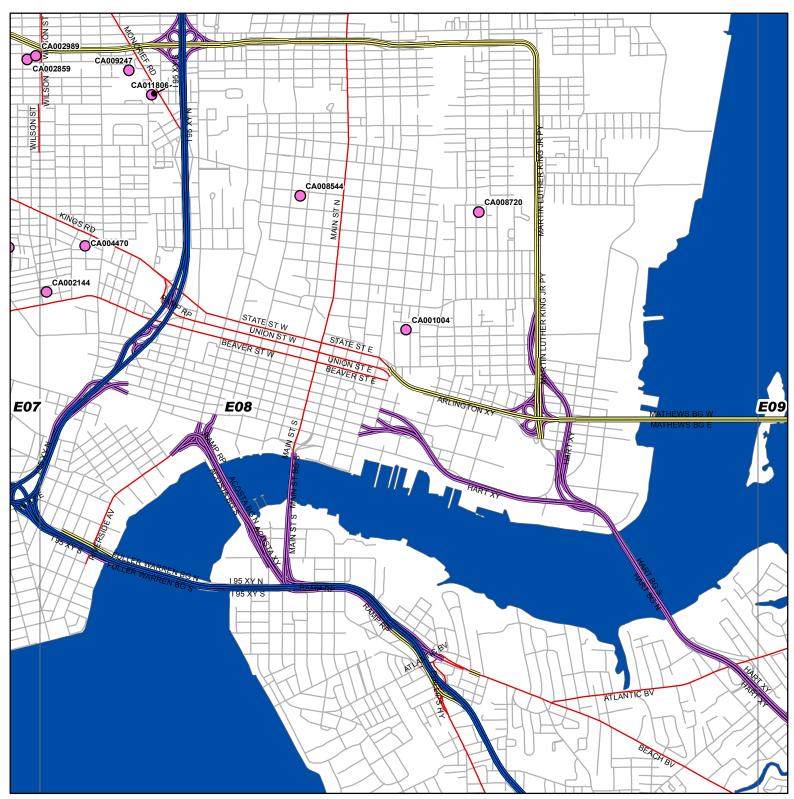

# Foreclosure Sales - Week of: October 6, 2008 Duval County Florida

www.taxlienmaps.com

904.798.8300

Foreclosures

Grid\_30k

Interstate Expressways

Streets

Rivers

Limited Access Roads

Primary Roads

County Line

CAnnnnn = Case Number