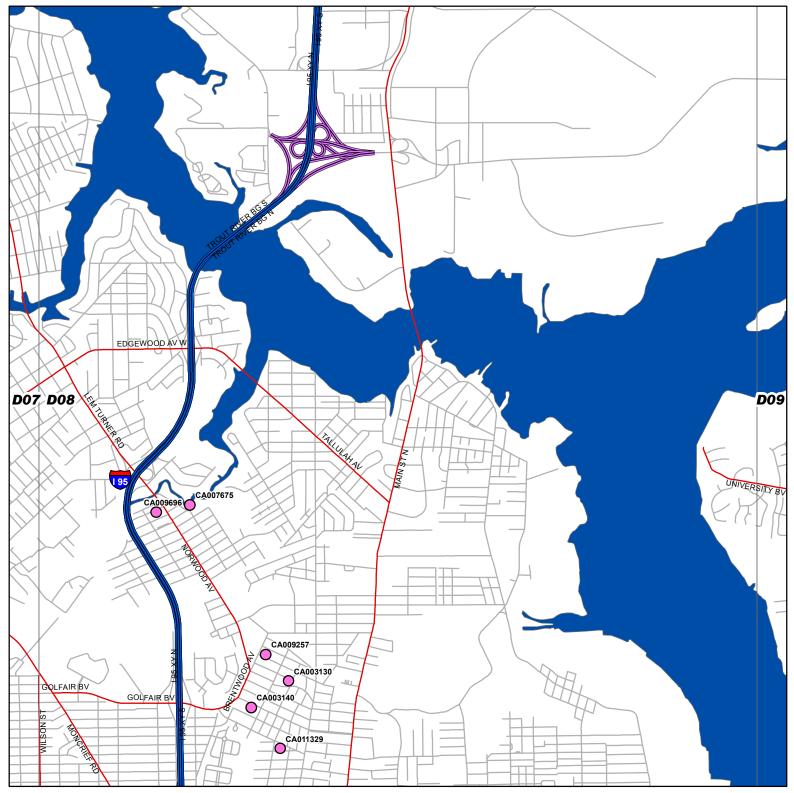

# Foreclosure Sales - Week of: October 6, 2008 Duval County Florida

www.taxlienmaps.com

904.798.8300

Foreclosures

Grid\_30k

Interstate Expressways

Streets

Rivers

Limited Access Roads

Primary Roads

County Line

CAnnnnn = Case Number