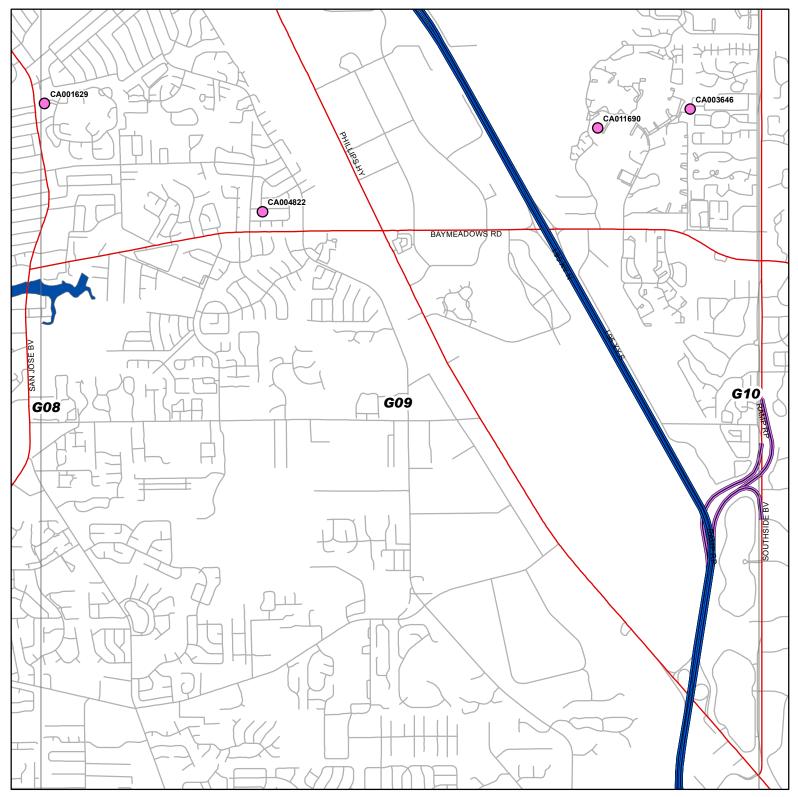

# Foreclosure Sales - Week of: October 6, 2008 Duval County Florida

www.taxlienmaps.com

904.798.8300

Foreclosures

Grid\_30k

Interstate Expressways

Streets

Rivers

Limited Access Roads

Primary Roads

County Line

CAnnnnn = Case Number