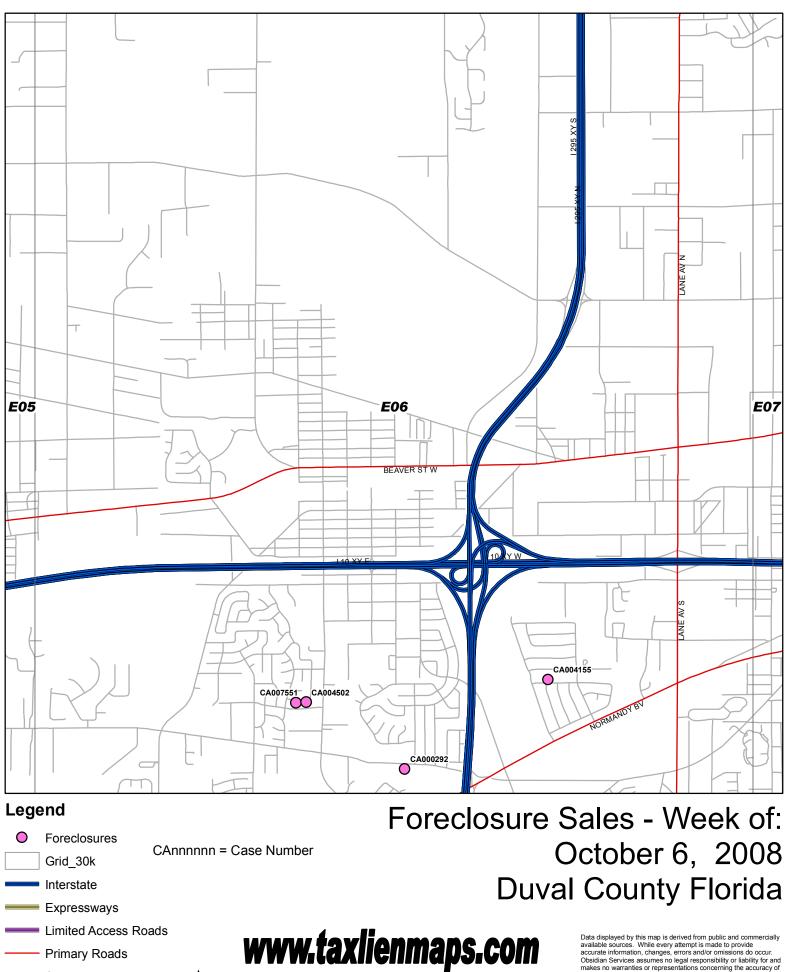

# Foreclosure Sales - Week of: October 6, 2008 Duval County Florida

www.taxlienmaps.com

904.798.8300

Data displayed by this map is derived from public and commercially available sources. While every attempt is made to provide accurate information, changes, errors and/or omissions do occur. Obsidian Services assumes no legal responsibility or liability for and makes no warranties or representations concerning the accuracy of any information contained on this map. This map and/or its accompanying data may not be reproduced or transmitted in any format without the written permission of Obsidian Services, PO Box 3811, Jacksonville, FL 32206. 904.798.8300 Obsidian Services @®

#### Data Source: Duval County Clerk of Court Lis Pendens

| $\bigcirc$ | Foreclosures |
|------------|--------------|
|            |              |

Grid 30k

Interstate Expressways

Streets

Rivers

Limited Access Roads