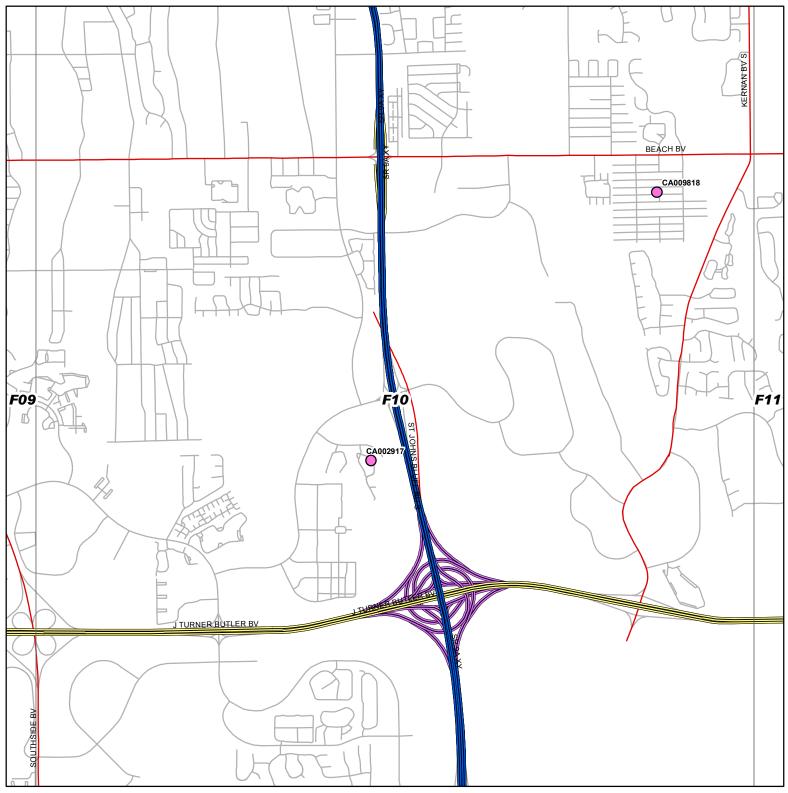

# Foreclosure Sales - Week of: October 6, 2008 Duval County Florida

www.taxlienmaps.com

904.798.8300

Foreclosures

Grid\_30k

Interstate Expressways

Streets

Rivers

Limited Access Roads

Primary Roads

County Line

CAnnnnn = Case Number