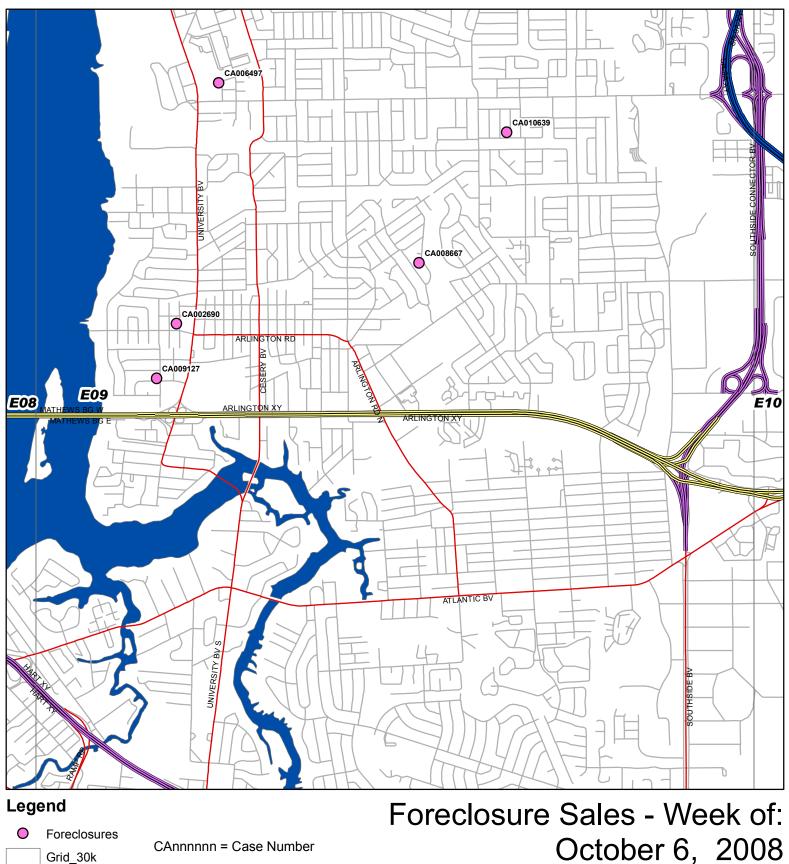

Foreclosures

Grid\_30k

Interstate Expressways

Streets

Rivers

Limited Access Roads

Primary Roads

County Line

CAnnnnnn = Case Number

## Foreclosure Sales - Week of: October 6, 2008 Duval County Florida

www.taxlienmaps.com

904.798.8300

Grid\_30k

Interstate Expressways

Streets

Rivers

Limited Access Roads

Primary Roads

County Line

CAnnnnnn = Case Number

Foreclosure Sales - Week of: October 6, 2008 Duval County Florida

www.taxlienmaps.com

904.798.8300

| ightarrow | Foreclosures |  |  |
|-----------|--------------|--|--|
|           | Grid 30k     |  |  |