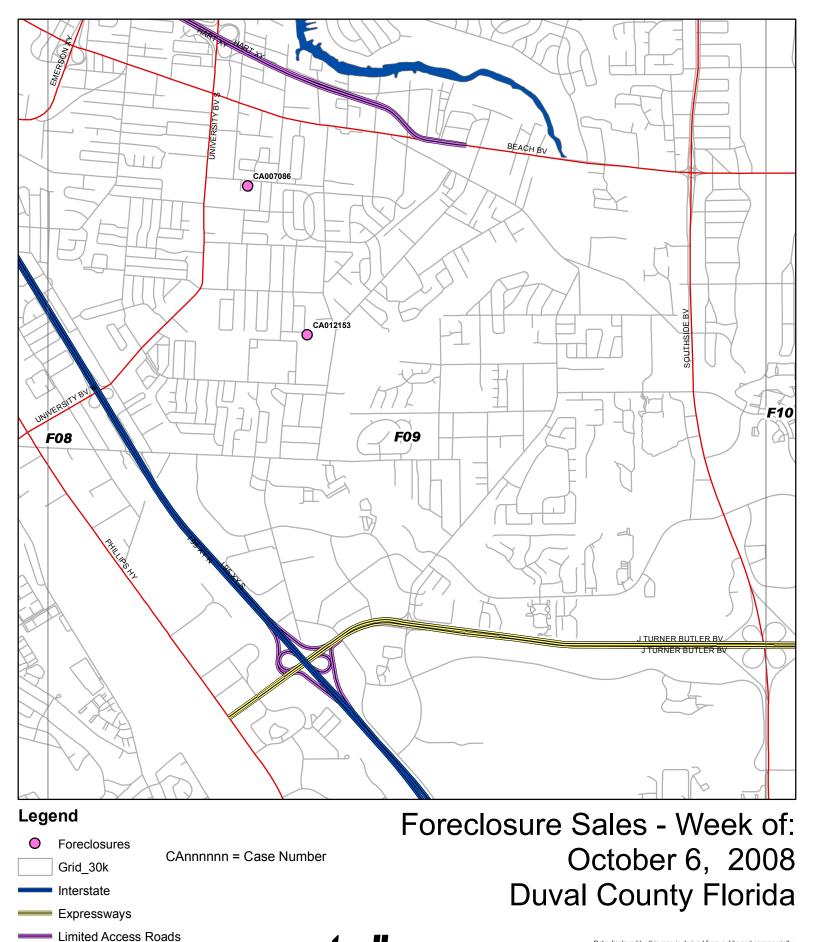

# Foreclosure Sales - Week of: October 6, 2008 Duval County Florida

www.taxlienmaps.com

904.798.8300

Foreclosures

Grid\_30k

Interstate Expressways

Streets

Rivers

Limited Access Roads

Primary Roads

County Line

CAnnnnn = Case Number