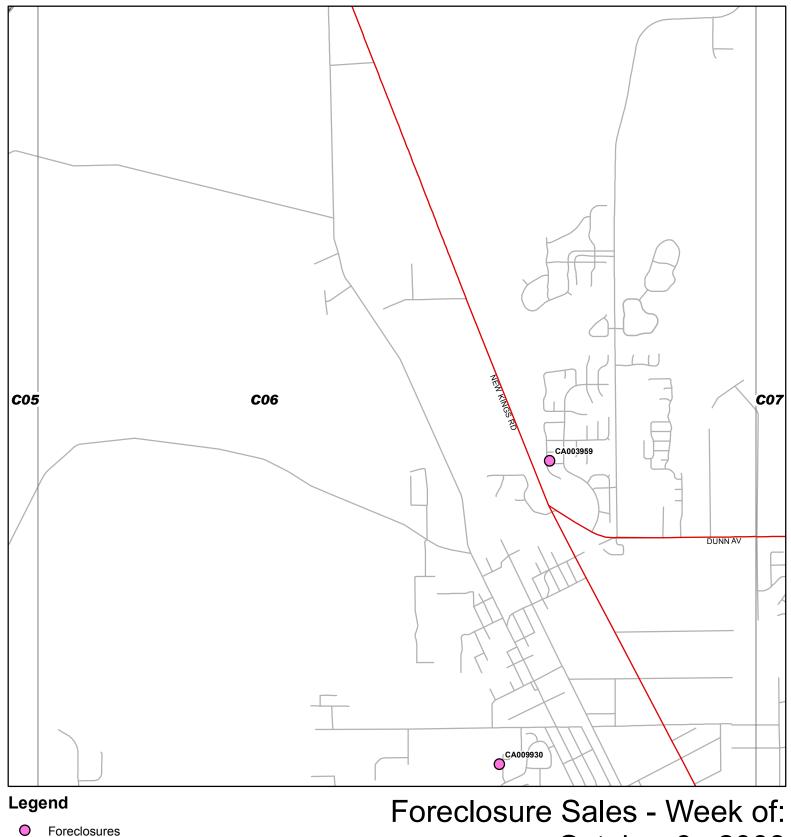

Primary Roads

County Line

CAnnnnnn = Case Number

Foreclosure Sales - Week of: October 6, 2008 Duval County Florida

www.taxlienmaps.com

904.798.8300

| ightarrow | Foreclosures |  |  |
|-----------|--------------|--|--|
|           | Grid 30k     |  |  |

Interstate Expressways

Streets

Rivers

Limited Access Roads

Primary Roads

County Line

CAnnnnn = Case Number

# Foreclosure Sales - Week of: October 6, 2008 Duval County Florida

www.taxlienmaps.com

904.798.8300

Grid\_30k

Interstate Expressways

Streets

Rivers

Limited Access Roads