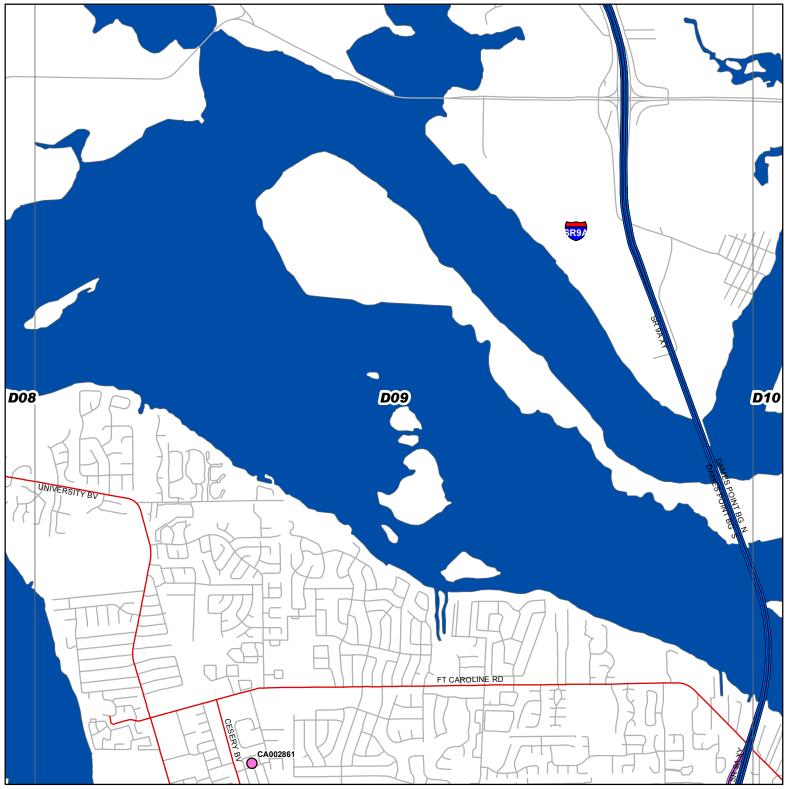

# Foreclosure Sales - Week of: October 6, 2008 Duval County Florida

www.taxlienmaps.com

904.798.8300

Foreclosures

Grid\_30k

Interstate Expressways

Streets

Rivers

Limited Access Roads

Primary Roads

County Line

CAnnnnn = Case Number