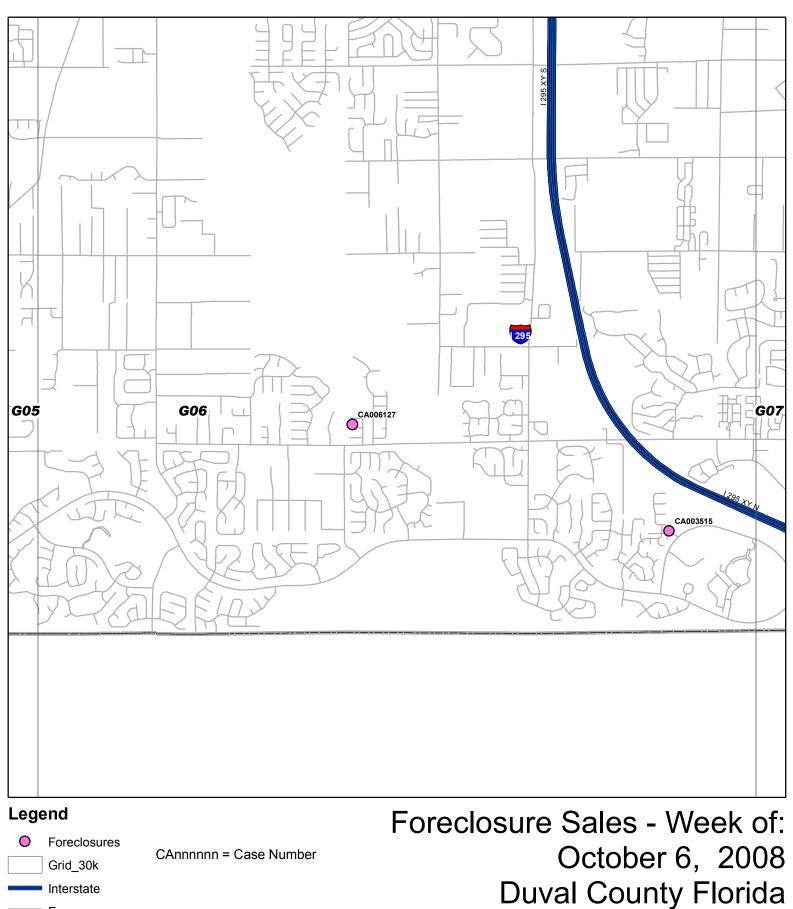

## Foreclosure Sales - Week of: October 6, 2008 Duval County Florida

www.taxlienmaps.com

904.798.8300

Grid\_30k

Interstate Expressways

Streets

Rivers

Limited Access Roads

Primary Roads

County Line

CAnnnnnn = Case Number

Foreclosure Sales - Week of: October 6, 2008 Duval County Florida

www.taxlienmaps.com

904.798.8300

| ightarrow | Foreclosures |  |  |
|-----------|--------------|--|--|
|           | Grid 30k     |  |  |