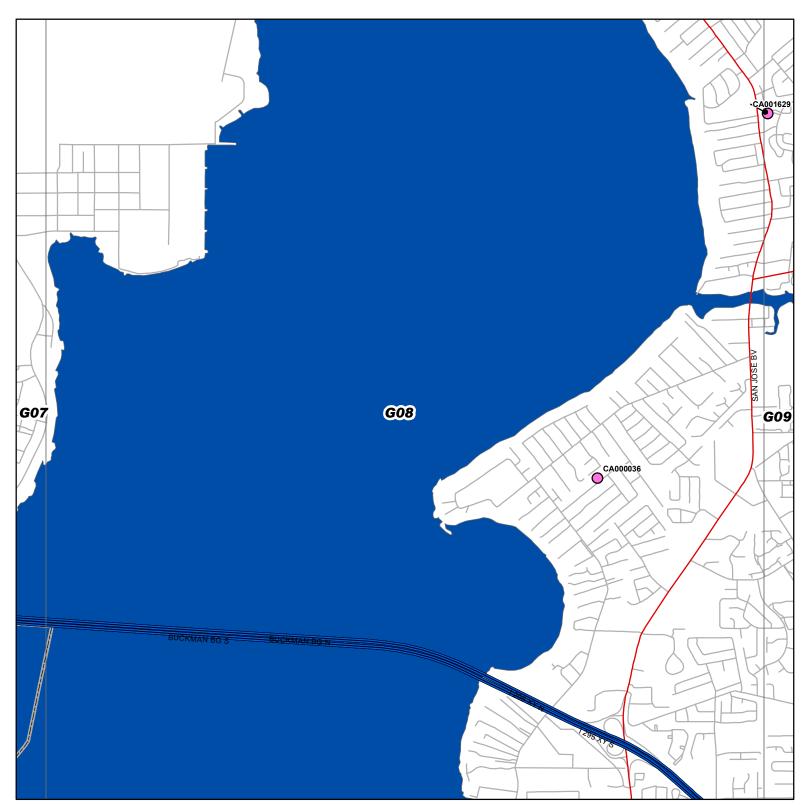

# Foreclosure Sales - Week of: October 6, 2008 Duval County Florida

www.taxlienmaps.com

904.798.8300

Foreclosures

Grid\_30k

Interstate Expressways

Streets

Rivers

Limited Access Roads

Primary Roads

County Line

CAnnnnn = Case Number