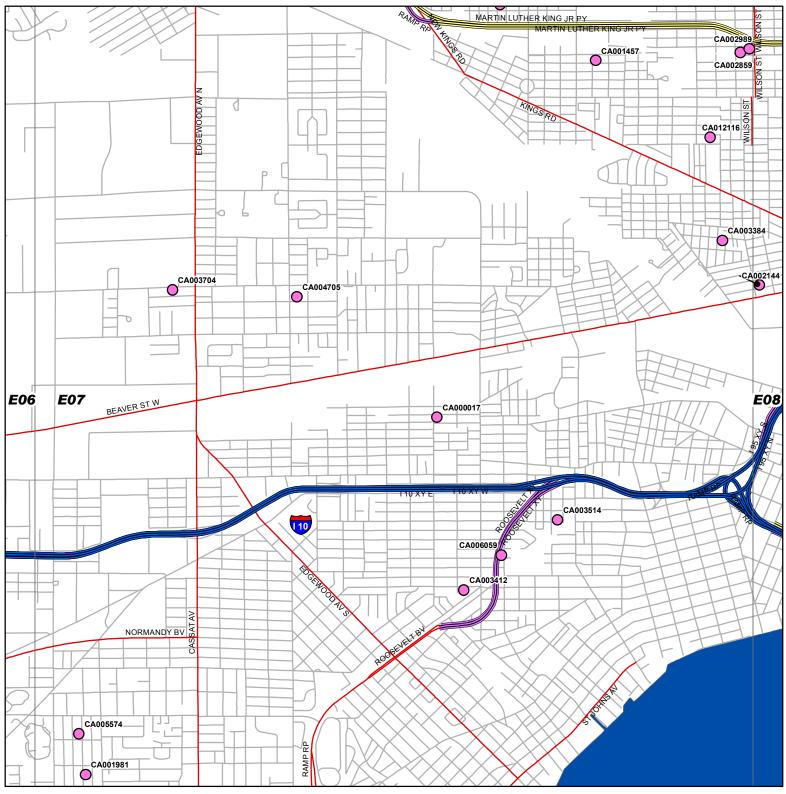

# Foreclosure Sales - Week of: October 6, 2008 Duval County Florida

www.taxlienmaps.com

904.798.8300

Grid\_30k

Interstate Expressways

Streets

Rivers

Limited Access Roads

Primary Roads

County Line

CAnnnnnn = Case Number

Foreclosure Sales - Week of: October 6, 2008 Duval County Florida

www.taxlienmaps.com

904.798.8300

Foreclosures

Grid\_30k