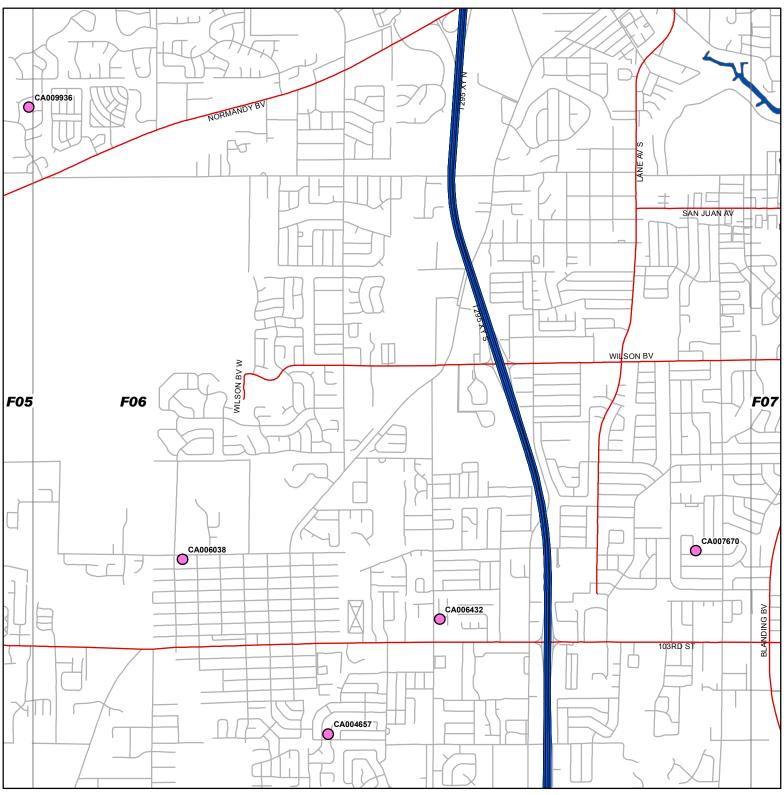

## Foreclosure Sales - Week of: October 6, 2008 Duval County Florida

www.taxlienmaps.com

904.798.8300

- Expressways Limited Access Roads
- ----- Primary Roads
- ------ Streets
- ----- County Line

Rivers

 $\mathbf{\mathbf{\hat{v}}}$ 

# 

904.798.8300

- Interstate
- Expressways
- Limited Access Roads
- Primary Roads
- Streets
  - County Line Rivers

# October 6, 2008 **Duval County Florida**

www.taxlienmaps.com

904.798.8300

| $\bigcirc$ | Foreclosures |
|------------|--------------|
|            |              |

Grid\_30k

Interstate Expressways

Streets

Rivers

Limited Access Roads

Primary Roads

County Line

CAnnnnn = Case Number