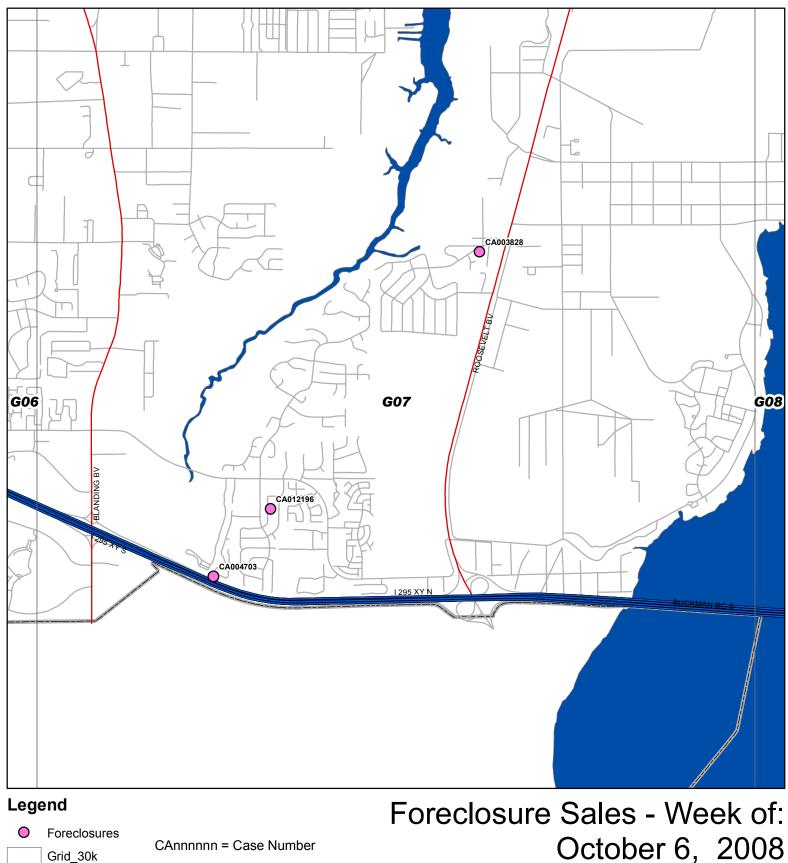

# Foreclosure Sales - Week of: October 6, 2008 Duval County Florida

www.taxlienmaps.com

904.798.8300

Grid\_30k

Interstate Expressways

Streets

Rivers

Limited Access Roads

Primary Roads

County Line

CAnnnnnn = Case Number

Foreclosure Sales - Week of: October 6, 2008 Duval County Florida

www.taxlienmaps.com

904.798.8300

Foreclosures

Grid\_30k