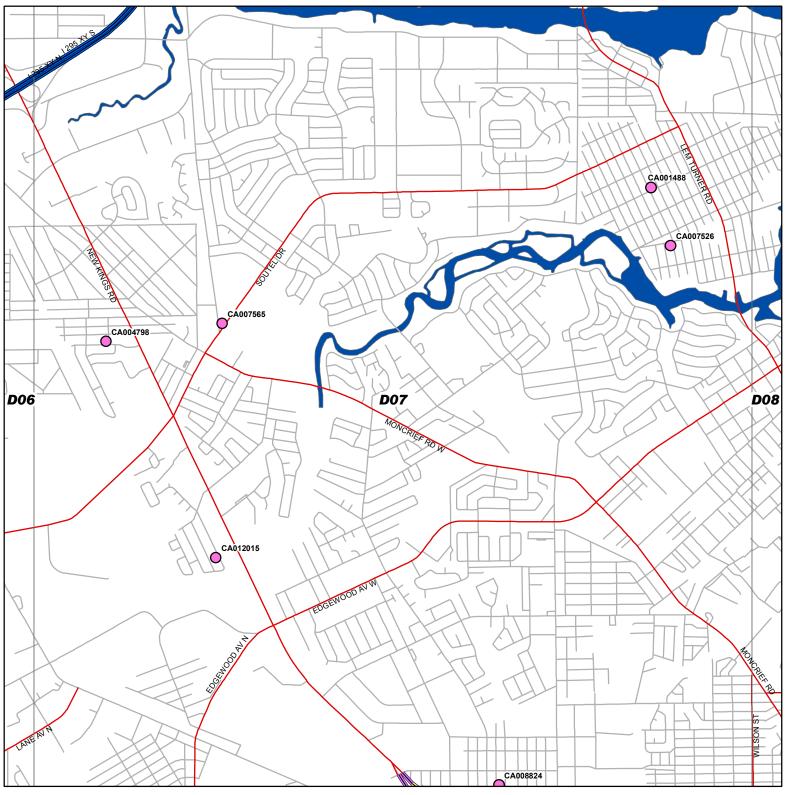

# Foreclosure Sales - Week of: October 6, 2008 Duval County Florida

www.taxlienmaps.com

904.798.8300

Grid\_30k

Interstate Expressways

Streets

Rivers

Limited Access Roads

Primary Roads

County Line

CAnnnnnn = Case Number

Foreclosure Sales - Week of: October 6, 2008 Duval County Florida

www.taxlienmaps.com

904.798.8300

Foreclosures

Grid\_30k